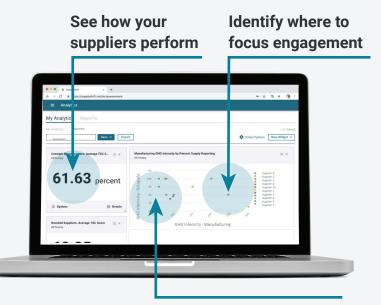

#### 5 actions you can take with THESIS

- Compare who leads and lags in sustainability performance
- Identify suppliers with advanced sustainability practices
- Reveal opportunities for market advantages
- Reduce supplier survey fatigue
- Identify and manage high risk suppliers

**Compare specific metrics** 

#### What do your suppliers see?