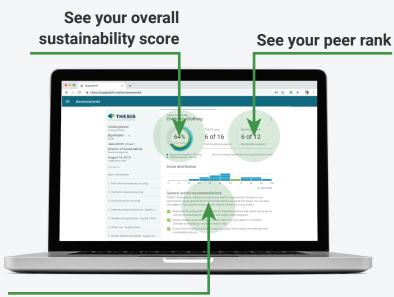

Take advice from specific action recommendations

### Share your sustainability performance with your participating customers\*

\* TSC members and partners have different levels of access to your data based on their subscription level with SupplyShift.

## What's included in your THESIS license?

- Unlimited THESIS assessments
- THESIS supporting resources
- Action recommendations
- Scorecard with peer ranking
- Support from a Supplier Help Desk
- Unlimited users (Advanced)
- Multi-retailer sharing (Advanced)